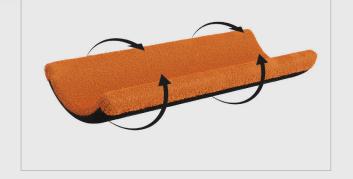

### ADAPTABLE C-CURVE™ PRINCIPLE

SAM® Soft Shell Splint leverages the revolutionary C-Curve™ Principle to mold its foam and aluminum layers into structural arcs, strong enough for pre- or post-cast care, while remaining lighter and more transportable than traditional splints that rely on heavy, rigid materials. Bend it back into its original form and it's ready to be remolded.