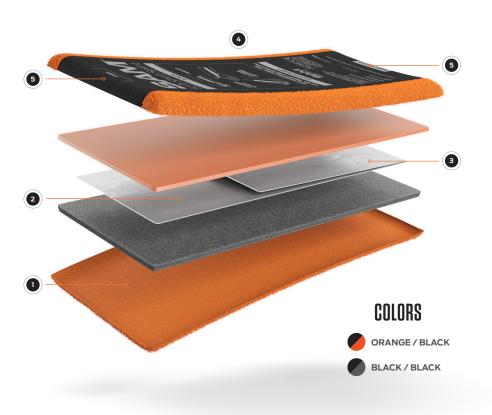

# **ENGINEERED FOR VERSATILE SUPPORT**

MAXIMUM-COMFORT SURFACE

Absorbent-brushed terry cloth fabric covers skin-contact surface, providing enhanced comfort.

2 MOLDABLE ALUMINUM

Flat O-temper aluminum inside the splint's soft outer layer molds easily, allowing for a wide spectrum of applications.

3 RADIOLUCENT MATERIAL

Medical professionals are able to take X-rays and CT-scans without removing the splint from the fractured or injured limb.

SIZE THAT FITS

Full product line covers most sizes needed, including XL and sugar tong.