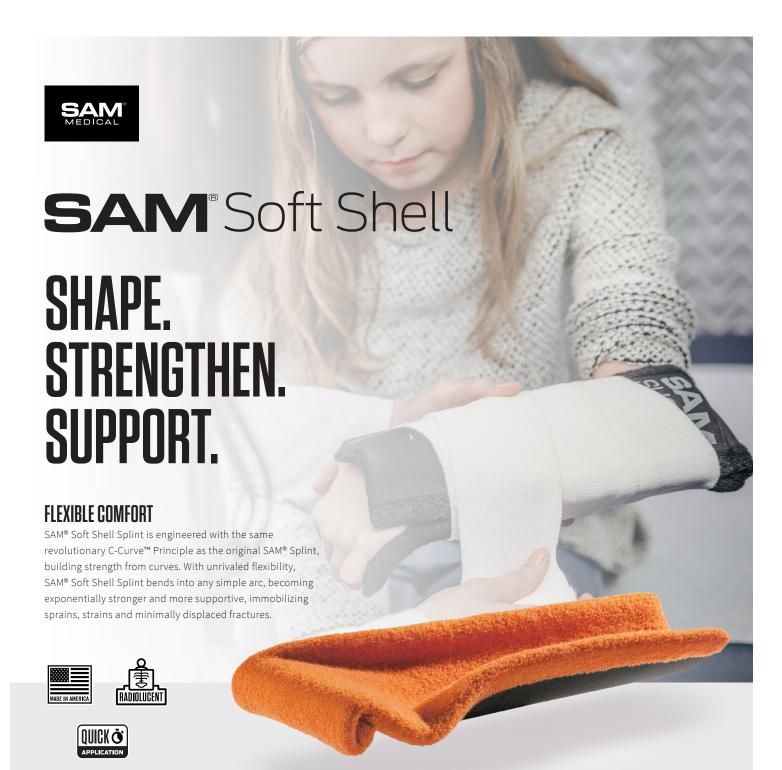

# **SAM** Soft Shell

# **ENGINEERED FOR VERSATILE SUPPORT**

MAXIMUM-COMFORT SURFACE

Absorbent-brushed terry cloth fabric covers skin-contact surface, providing enhanced comfort.

2 MOLDABLE ALUMINUM

Flat O-temper aluminum inside the splint's soft outer layer molds easily, allowing for a wide spectrum of applications.

3 RADIOLUCENT MATERIAL

Medical professionals are able to take X-rays and CT-scans without removing the splint from the fractured or injured limb.

SIZE THAT FITS

Full product line covers most sizes needed, including XL and sugar tong.

RESISTANCE CONTROL EDGE

Firm and extra-firm ends allow different levels of resistance to motion, according to needs. (Not available on the Sugar Tongs.)

FIRM

OR

**EXTRA FIRM** 